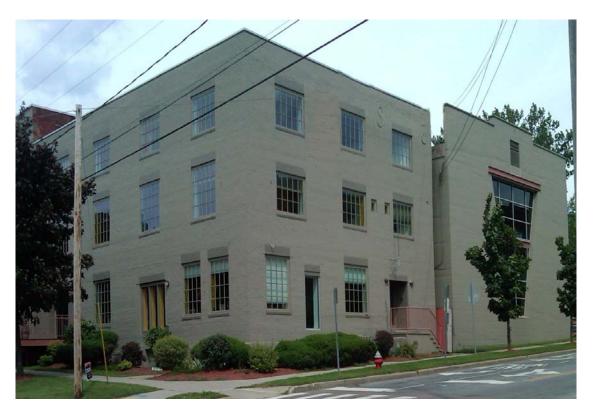

## ONE OF A KIND! WATERFRONT OFFICE BUILDING

206 - 212 Battery St, Burlington, VT

## **Property Highlights Include:**

- 29,613 sq. ft. of office space
- 3 levels
- .63 acres

- 40 parking spaces
- Lake views
- 12,500 sf available
- ◆ This office building is one of the most unique properties in Burlington. It is located on the corner of Battery Street and Maple Street in the Historic Waterfront District
- It has been completely renovated over the past 10 years by award winning architect, John Anderson. All aspects of the property are of very high quality construction and design.
- Owners looking for a sale/leaseback or may consider relocating for a owner occupied buyer.