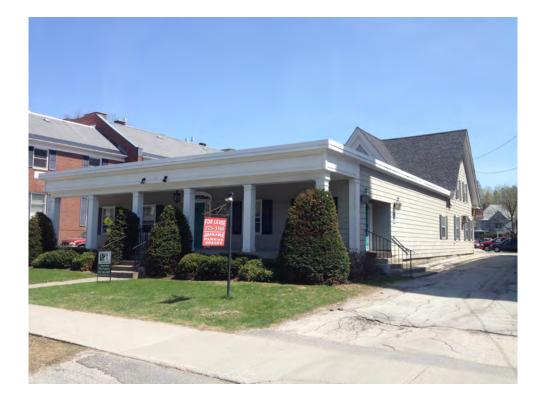

## Downtown Montpelier 139 Main Street, Montpelier, Vt. Prime Location and Exposure!

Location: Prime Location Available: Immediately

Multiple Commercial Ample On-Site Use: Parking:

7,200 sf +/-18/sf + NNNSize: **Lease Rate:** 

## **Comments:**

- Downtown Montpelier with 45 parking spaces
- Open floor plan configurable to any commercial need and orientation
- Handicap accessible

Chris Sherman 802-864-2000 X 11

chris@vtcommercial.com www.vtcommercial.com