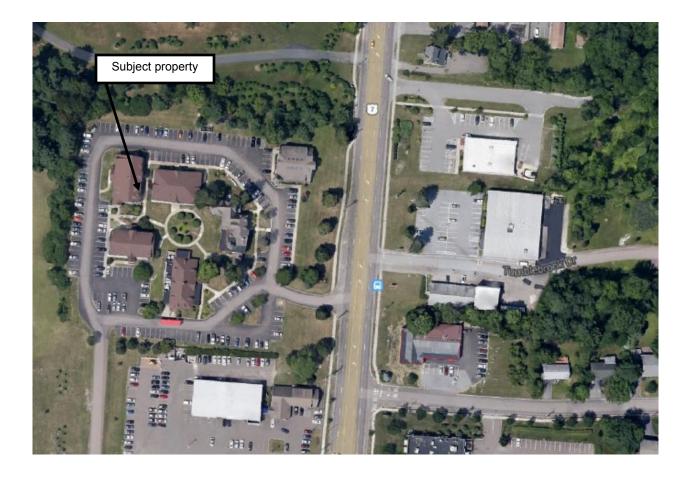

## LAKEWOOD COMMONS 1233 Shelburne Road, South Burlington, VT

| Size:     | 925 sf                    | Amenities: | Terrific la |
|-----------|---------------------------|------------|-------------|
|           | Ground floor office suite |            | (           |
|           | 2-3 private offices       |            | Lots of w   |
|           | Reception/waiting area    |            | Newly ca    |
|           | Kitchenette               |            | Excellen    |
|           | Private bath w/shower     |            | Perfect f   |
| Location  | : Prime Route 7 location  |            | Lots of p   |
| Location  | Just south of 1189        |            | Easy acc    |
| Available | : January 2015            | Rates:     | \$1,300/n   |
|           |                           |            |             |