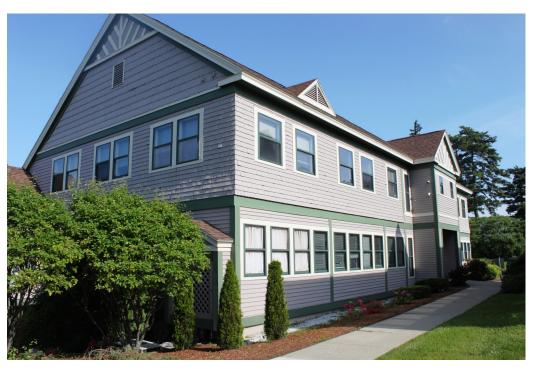

## LAKEWOOD COMMONS 1233 Shelburne Road, South Burlington, VT

| Size:     | 925 sf                    | Amenities: | Terrific la |
|-----------|---------------------------|------------|-------------|
|           | Ground floor office suite |            | (           |
|           | 2-3 private offices       |            | Lots of w   |
|           | Reception/waiting area    |            | Newly ca    |
|           | Kitchenette               |            | Excellen    |
|           | Private bath w/shower     |            | Perfect f   |
| Location  | : Prime Route 7 location  |            | Lots of p   |
| Location  | Just south of 1189        |            | Easy acc    |
| Available | : January 2015            | Rates:     | \$1,300/n   |
|           |                           |            |             |