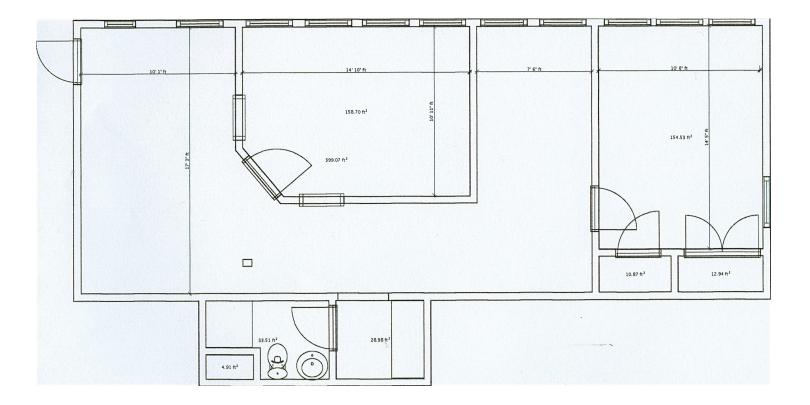

## LAKEWOOD COMMONS 1233 Shelburne Road, South Burlington, VT

| Size:     | 925 sf                    | Amenities: | Terrific la |
|-----------|---------------------------|------------|-------------|
|           | Ground floor office suite |            | (           |
|           | 2-3 private offices       |            | Lots of w   |
|           | Reception/waiting area    |            | Newly ca    |
|           | Kitchenette               |            | Excellen    |
|           | Private bath w/shower     |            | Perfect f   |
| Location  | : Prime Route 7 location  |            | Lots of p   |
| Location  | Just south of 1189        |            | Easy acc    |
| Available | : January 2015            | Rates:     | \$1,300/n   |
|           |                           |            |             |

Terrific layout, private office condo Lots of windows Newly carpeted Excellent condition! Perfect for small professional practice Lots of parking Easy accessibility

\$1,300/month + utilities

P: 802-864-2000 F: 802-862-2440