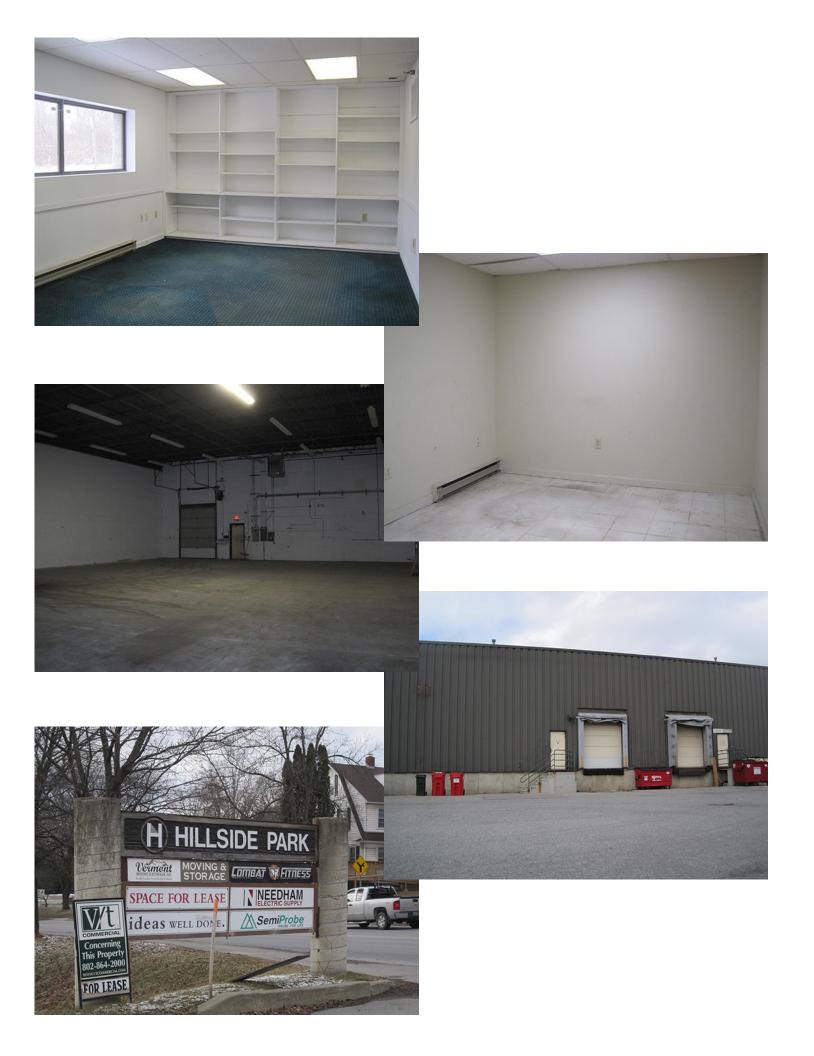

gas electric and trash

This space is tucked behind the Mobil at Exit 15, I89 and within the Hillside East Commercial Park. We are offering for lease this 5,000 SF warehouse unit. Approx. 800 SF office and the balance is warehouse with a dock. Fully sprinklered. Hanging reznor heating. Vacant and ready to go once a new tenant picks the color of their new carpet and paint for the office.

- · Onsite parking.
- Directory signage.
- Close to Burlington, Essex and Colchester.