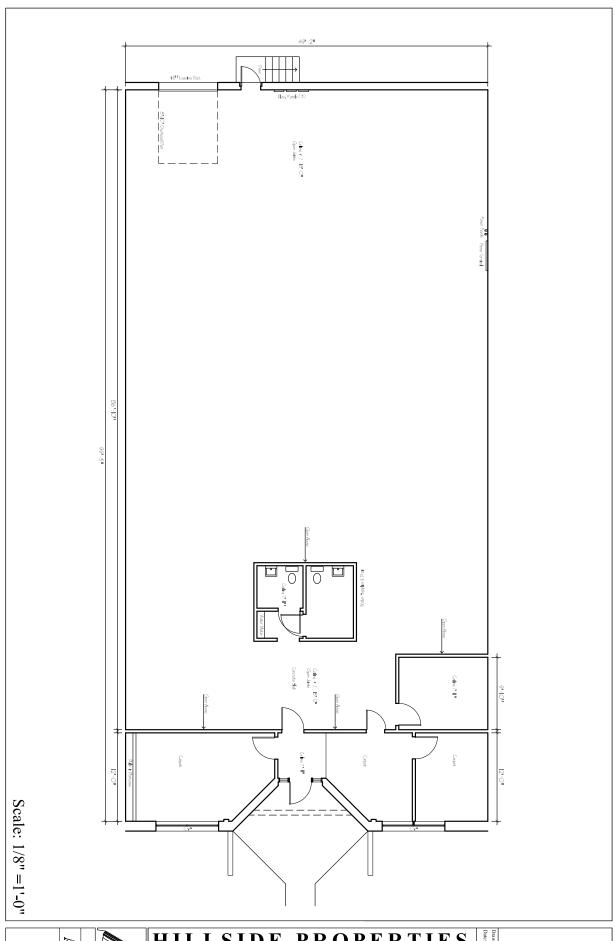

gas electric and trash

This space is tucked behind the Mobil at Exit 15, I89 and within the Hillside East Commercial Park. We are offering for lease this 5,000 SF warehouse unit. Approx. 800 SF office and the balance is warehouse with a dock. Fully sprinklered. Hanging reznor heating. Vacant and ready to go once a new tenant picks the color of their new carpet and paint for the office.