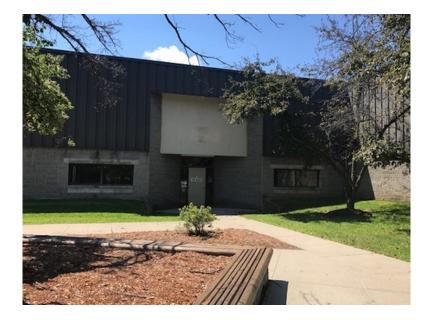

## Warehouse for Lease

276 East Allen Street, Suite 5, Winooski, VT

Location: Hillside East Commercial Available: Immediately

Park

Use: Warehouse Parking: On-site

6.75/SF NNN (2.60/sf ) plus Sizes: **Price:** 5,000 SF

gas electric and trash

This space is tucked behind the Mobil at Exit 15, I89 and within the Hillside East Commercial Park. We are offering for lease this 5,000 SF warehouse unit. Approx. 800 SF office and the balance is warehouse with a dock. Fully sprinklered. Hanging reznor heating. Vacant and ready to go once a new tenant picks the color of their new carpet and paint for the office.