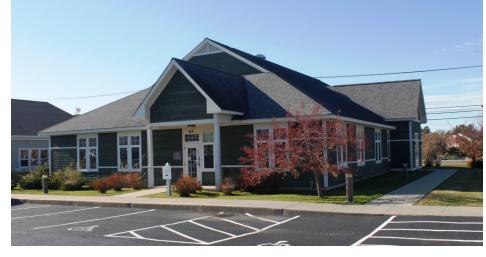

## OFFICE SUITE 64 Knight Lane, Williston, VT

| Size:     | 1,500 sf<br>Four large offices<br>Includes private bath &<br>kitchenette           | Amenities: | Easy access to 189<br>Lots of on-site parking<br>Terrific exposure<br>Affordable occupancy costs<br>Dedicated Entrance<br>Excellent signage<br>Abundant natural light<br>Professional environment |
|-----------|------------------------------------------------------------------------------------|------------|---------------------------------------------------------------------------------------------------------------------------------------------------------------------------------------------------|
| Location: | Directly on Route 2A<br>Corner location<br>Near Taft Corners and<br>Exit 12 of I89 |            |                                                                                                                                                                                                   |
|           |                                                                                    | Available: | Immediate                                                                                                                                                                                         |
| Price:    | \$13.00/sf NNN<br>(\$5.75+/-/sf <i>plus utilities</i> )                            |            |                                                                                                                                                                                                   |
|           |                                                                                    | Soften Gr  | AC 2 CHART 2 CHART                                                                                                                                                                                |