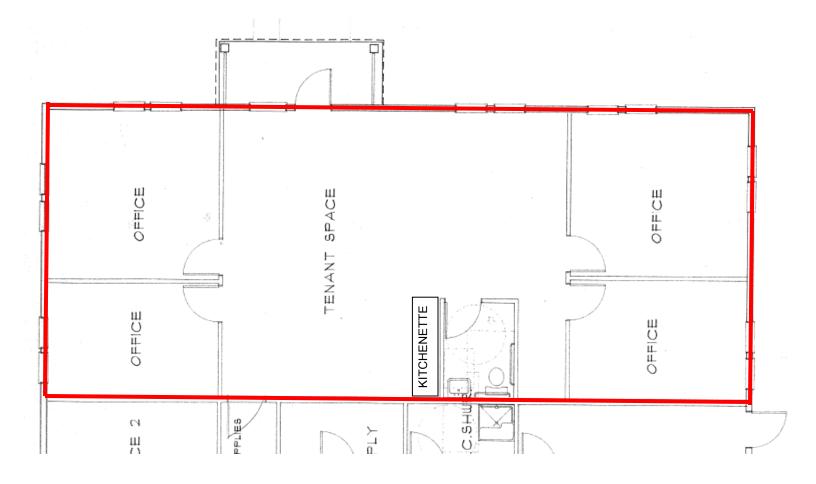

## OFFICE SUITE 64 Knight Lane, Williston, VT

| Size:     | 1,500 sf<br>Four large offices<br>Includes private bath &<br>kitchenette           | Amenities: | Easy access to 189<br>Lots of on-site parking<br>Terrific exposure<br>Affordable occupancy costs<br>Dedicated Entrance<br>Excellent signage<br>Abundant natural light<br>Professional environment |
|-----------|------------------------------------------------------------------------------------|------------|---------------------------------------------------------------------------------------------------------------------------------------------------------------------------------------------------|
| Location: | Directly on Route 2A<br>Corner location<br>Near Taft Corners and<br>Exit 12 of I89 |            |                                                                                                                                                                                                   |
|           |                                                                                    | Available: | Immediate                                                                                                                                                                                         |
| Price:    | \$13.00/sf NNN<br>(\$5.75+/-/sf <i>plus utilities</i> )                            |            |                                                                                                                                                                                                   |
|           |                                                                                    | Soften Gr  | AC 2 CHART 2 CHART                                                                                                                                                                                |

1,500 square feet