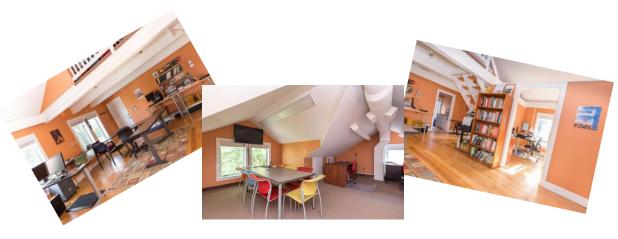

## XCLUSIVELY LISTED FOR LEASE



## GIDEON KING HOUSE 35 KING STREET, BURLINGTON, VERMONT

Size: 1,477 sf 2nd floor w/loft

3 private offices Open work area

Conference room space

Kitchenette & private bath 1,100 lower level, 2 entrances 3 offices, kitchenette & private

bath

Location: One block from Perkins Pier!

Amenities:

Post & beam construction Maple hardwood flooring Abundant natural light

On-site parking Move-in condition Lofted ceilings

Minutes to waterfront Central air conditioning

Available: Immediate

**Price:** Absolute gross rents!

2nd floor \$2,400/month Lower level \$1,100/month Free on-site parking!!!



Contact:

Tony Blake

x 13

P: 802-864-2000 to

tony.blake@vtcommercial.com www.vtcommercial.com 186 College Street Burlington, Vermont 05401

## **Second Floor Suite**









## **Lower Level Suite**