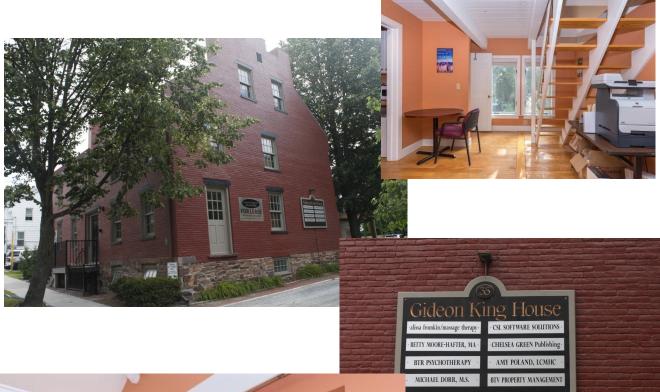

## GIDEON KING HOUSE 35 KING STREET, BURLINGTON, VERMONT

Size: 1,477 sf 2nd floor w/loft

3 private offices Open work area

Conference room space

Kitchenette & private bath 1,100 lower level, 2 entrances 3 offices, kitchenette & private