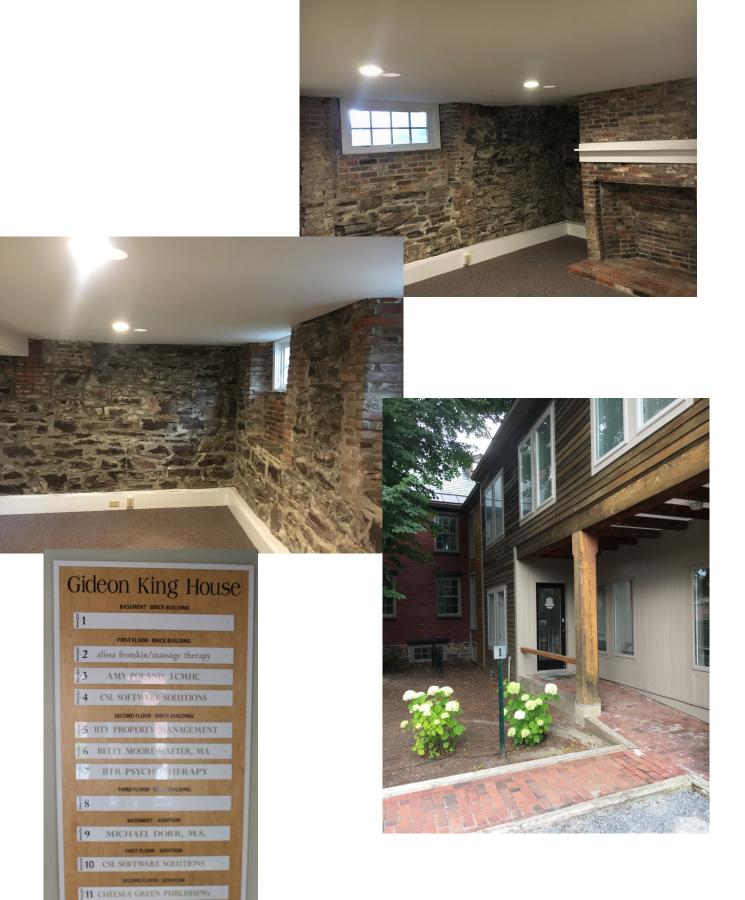

## GIDEON KING HOUSE 35 KING STREET, BURLINGTON, VERMONT

Size: 1,477 sf 2nd floor w/loft

3 private offices Open work area

Conference room space

Kitchenette & private bath 1,100 lower level, 2 entrances 3 offices, kitchenette & private