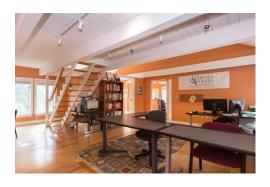

## GIDEON KING HOUSE 35 KING STREET, BURLINGTON, VERMONT

Size: 1,477 sf 2nd floor w/loft

3 private offices Open work area

Conference room space

Kitchenette & private bath 1,100 lower level, 2 entrances 3 offices, kitchenette & private

## **Second Floor Suite**