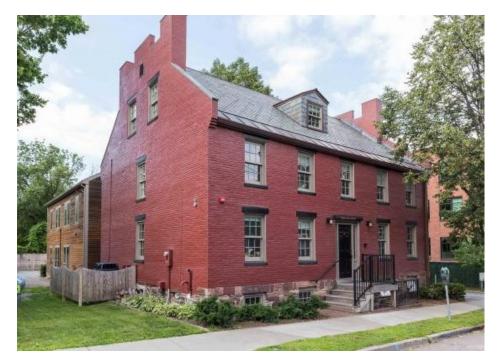

## GIDEON KING HOUSE 35 KING STREET, BURLINGTON, VERMONT

Size: 1,477 sf 2nd floor w/loft

3 private offices Open work area

Conference room space

Kitchenette & private bath 1,100 lower level, 2 entrances 3 offices, kitchenette & private

bath

Location: One block from Perkins Pier!

Amenities:

Post & beam construction Maple hardwood flooring Abundant natural light

On-site parking Move-in condition Lofted ceilings

Minutes to waterfront Central air conditioning

Available: Immediate

**Price:** Absolute gross rents!

2nd floor \$2,400/month Lower level \$1,100/month Free on-site parking!!!

Contact:

Tony Blake

x 13

P: 802-864-2000 to

tony.blake@vtcommercial.com www.vtcommercial.com 186 College Street Burlington, Vermont 05401