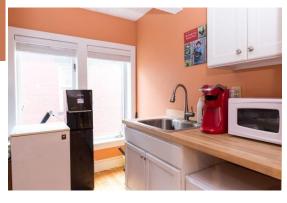

## GIDEON KING HOUSE 35 KING STREET, BURLINGTON, VERMONT

Size: 1,477 sf 2nd floor w/loft

3 private offices Open work area

Conference room space

Kitchenette & private bath 1,100 lower level, 2 entrances 3 offices, kitchenette & private

## **Lower Level Suite**