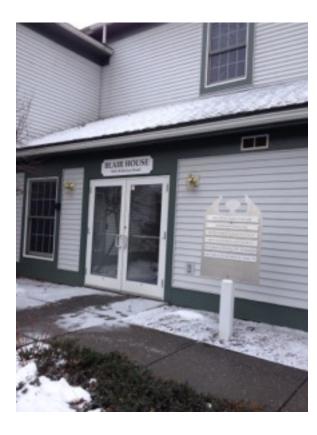

## Exceptional Office Suite for Lease 5399 Williston Rd., Williston

Only \$1650 Gross per Month!

Location: Convenient to I-89 Exit 12. Available: Immediately.

Use: Exceptional Office Suite Parking: Free parking on-site.

## **Comments:**

- Professional Setting near Taft's Corners, Williston.
- · Large reception area.
- · Three separate offices.
- · Extra work space in a flexible setting.
- Kitchenette and private bathroom.
- · Efficient natural gas heating.
- · Southern exposure with plenty of natural light.
- Rent includes all property management fees, taxes, building insurance and trash removal.
- 2nd floor location with ADA compliance.