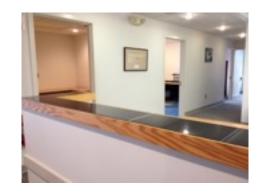

## **Comments:**

- Professional Setting near Taft's Corners, Williston.
- · Large reception area.
- · Three separate offices.
- · Extra work space in a flexible setting.
- Kitchenette and private bathroom.
- · Efficient natural gas heating.
- · Southern exposure with plenty of natural light.
- Rent includes all property management fees, taxes, building insurance and trash removal.
- 2nd floor location with ADA compliance.