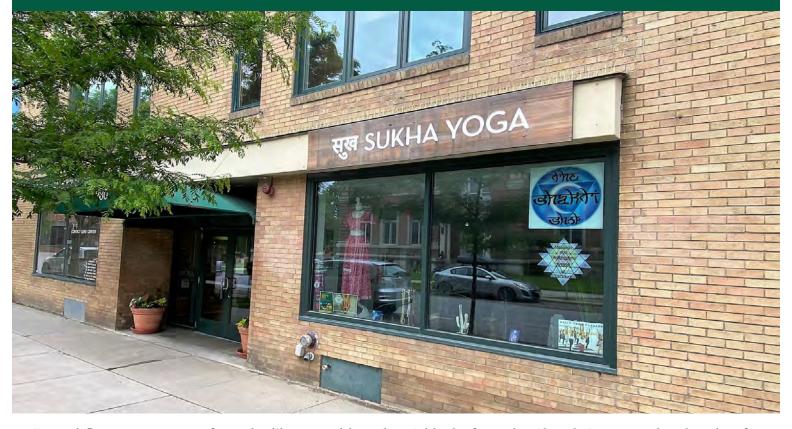

## DOWNTOWN OFFICE/RETAIL

230 College Street, Burlington, VT

Ground floor space across from the library and less than 2 blocks from the Church Street Marketplace but for significantly less rent! 1,980 square feet plus a storage cage, handicap accessible bathroom, new windows, flooring and HVAC system, excellent exposure. Additional features: great retail exposure, recently completely renovated, ADA compliant, dedicated parking space, open space, key downtown location, very affordable rent.

SIZE:

1,980 sf

**ZONING:** 

Office and retail

**PRICE:** 

\$12.50/sf gross plus utilities

**AVAILABLE:** 

Immediately

**PARKING:** 

One dedicated space

**LOCATION:** 

Downtown Burlington

Information contained herein is believed to be accurate, but is not warranted. This is not a legally binding offer to sell or lease.

For more information, please contact: