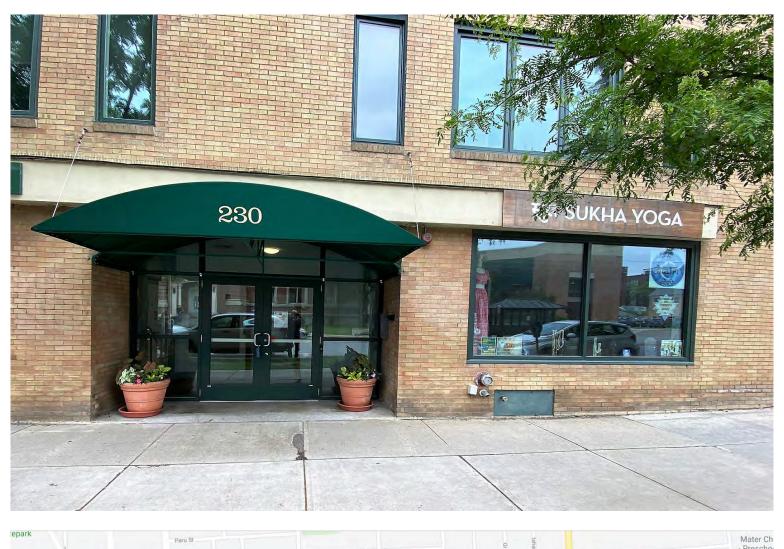

## DOWNTOWN OFFICE/RETAIL

230 College Street, Burlington, VT

Ground floor space across from the library and less than 2 blocks from the Church Street Marketplace but for significantly less rent! 1,980 square feet plus a storage cage, handicap accessible bathroom, new windows, flooring and HVAC system, excellent exposure. Additional features: great retail exposure, recently completely renovated, ADA compliant, dedicated parking space, open space, key downtown location, very affordable rent.

**PARKING:** 

One dedicated space

**LOCATION:** 

Downtown Burlington

Information contained herein is believed to be accurate, but is not warranted. This is not a legally binding offer to sell or lease.

For more information, please contact: