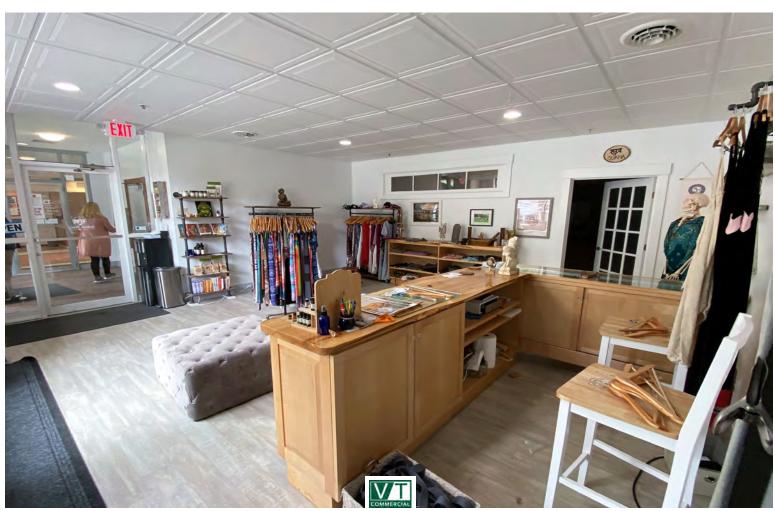

## DOWNTOWN OFFICE/RETAIL

230 College Street, Burlington, VT

Ground floor space across from the library and less than 2 blocks from the Church Street Marketplace but for significantly less rent! 1,980 square feet plus a storage cage, handicap accessible bathroom, new windows, flooring and HVAC system, excellent exposure. Additional features: great retail exposure, recently completely renovated, ADA compliant, dedicated parking space, open space, key downtown location, very affordable rent.