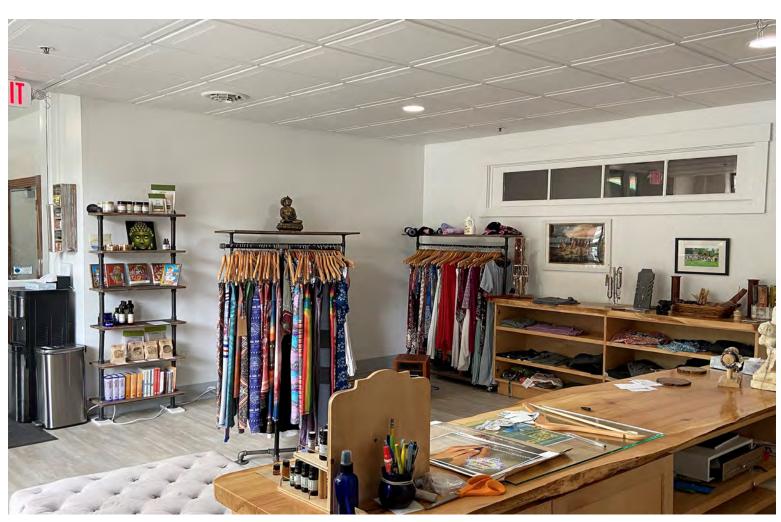

## DOWNTOWN OFFICE/RETAIL

230 College Street, Burlington, VT

Ground floor space across from the library and less than 2 blocks from the Church Street Marketplace but for significantly less rent! 1,980 square feet plus a storage cage, handicap accessible bathroom, new windows, flooring and HVAC system, excellent exposure. Additional features: great retail exposure, recently completely renovated, ADA compliant, dedicated parking space, open space, key downtown location, very affordable rent.