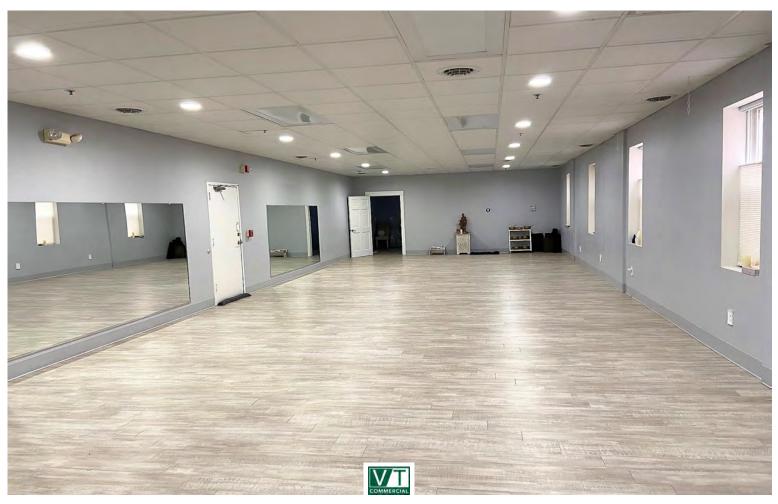

## DOWNTOWN OFFICE/RETAIL

230 College Street, Burlington, VT

Ground floor space across from the library and less than 2 blocks from the Church Street Marketplace but for significantly less rent! 1,980 square feet plus a storage cage, handicap accessible bathroom, new windows, flooring and HVAC system, excellent exposure. Additional features: great retail exposure, recently completely renovated, ADA compliant, dedicated parking space, open space, key downtown location, very affordable rent.

SIZE:

1,980 sf

**ZONING:** 

Office and retail

**PRICE:** 

\$12.50/sf gross plus utilities

**AVAILABLE:** 

Immediately