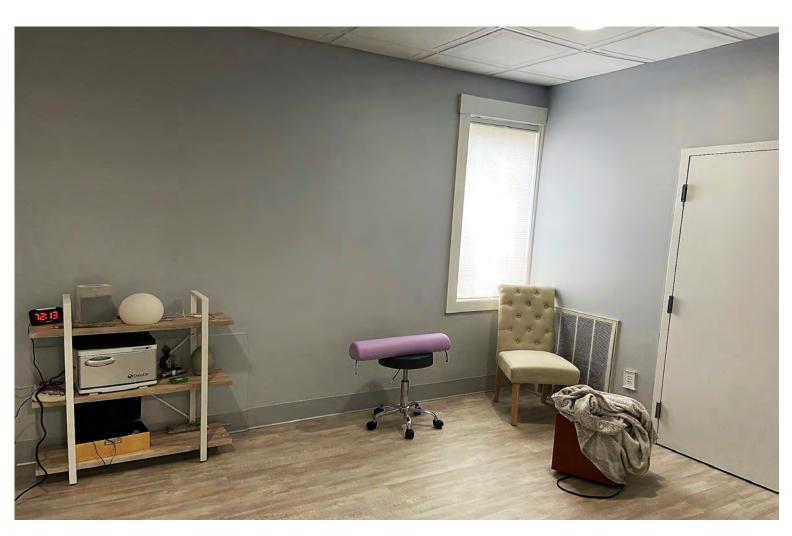

## DOWNTOWN OFFICE/RETAIL

230 College Street, Burlington, VT

Ground floor space across from the library and less than 2 blocks from the Church Street Marketplace but for significantly less rent! 1,980 square feet plus a storage cage, handicap accessible bathroom, new windows, flooring and HVAC system, excellent exposure. Additional features: great retail exposure, recently completely renovated, ADA compliant, dedicated parking space, open space, key downtown location, very affordable rent.

SIZE:

1,980 sf

**ZONING:** 

Office and retail

**PRICE:** 

\$12.50/sf gross plus utilities

**AVAILABLE:** 

Immediately