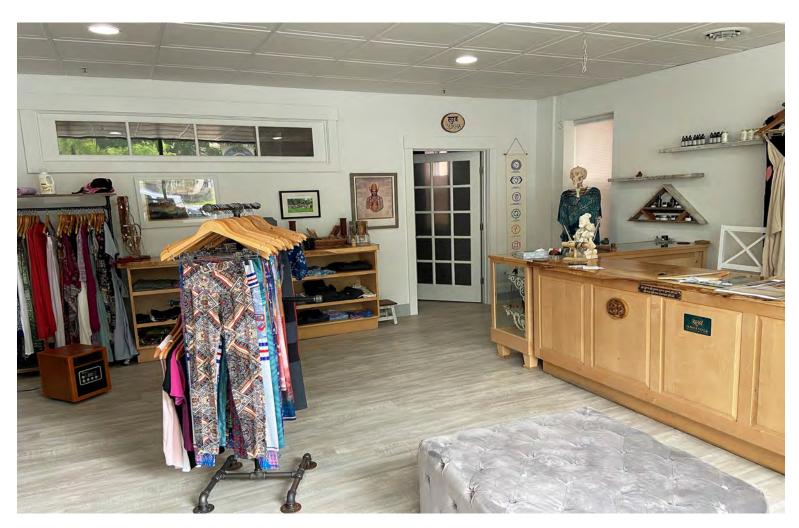

## DOWNTOWN OFFICE/RETAIL

230 College Street, Burlington, VT

Ground floor space across from the library and less than 2 blocks from the Church Street Marketplace but for significantly less rent! 1,980 square feet plus a storage cage, handicap accessible bathroom, new windows, flooring and HVAC system, excellent exposure. Additional features: great retail exposure, recently completely renovated, ADA compliant, dedicated parking space, open space, key downtown location, very affordable rent.