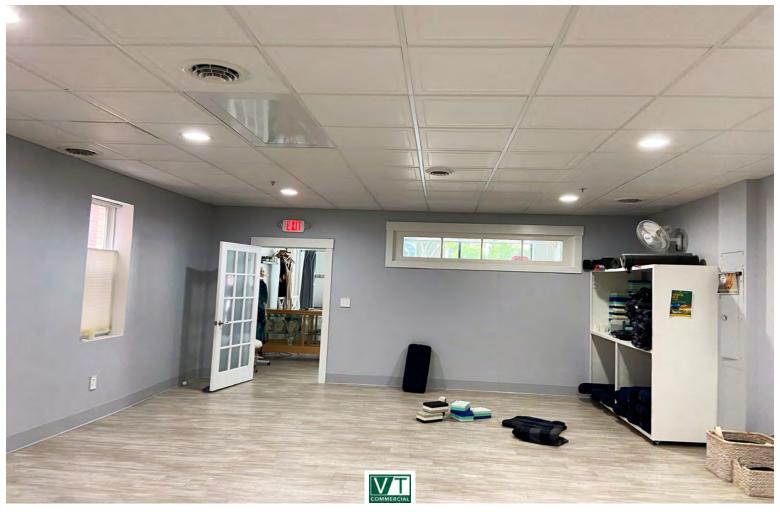

## DOWNTOWN OFFICE/RETAIL

230 College Street, Burlington, VT

Ground floor space across from the library and less than 2 blocks from the Church Street Marketplace but for significantly less rent! 1,980 square feet plus a storage cage, handicap accessible bathroom, new windows, flooring and HVAC system, excellent exposure. Additional features: great retail exposure, recently completely renovated, ADA compliant, dedicated parking space, open space, key downtown location, very affordable rent.

SIZE:

1,980 sf

**ZONING:** 

Office and retail

**PRICE:** 

\$12.50/sf gross plus utilities

**AVAILABLE:** 

Immediately